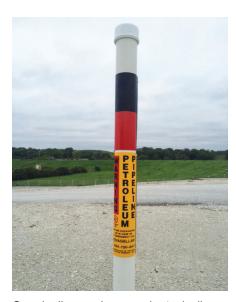

Our pipeline markers can be typically identified by the black and red bands at the top.