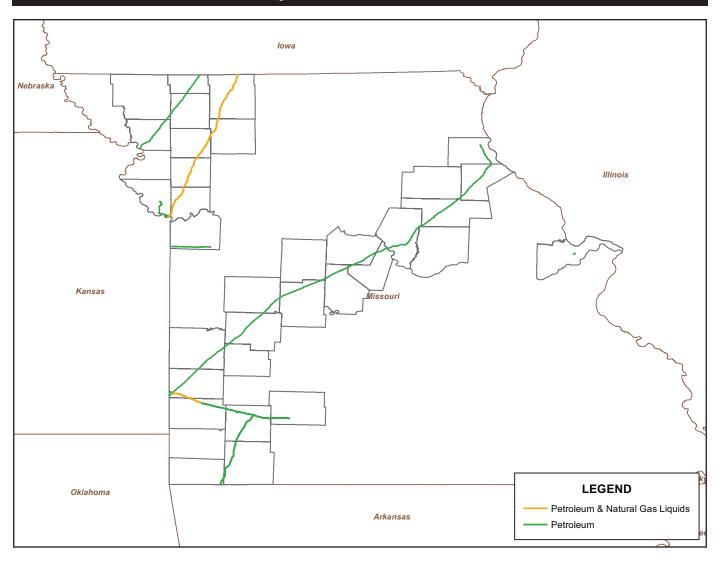

### Name of operator:

Magellan Midstream Partners, L.P.

Type of system: Transmission

List of products transported in system: Butane, Propane, Refined Petroleum Products (Diesel Fuel, Gasoline), and Jet Fuel.

## MISSOURI COUNTIES OF OPERATION:

| Andrew   | Daviess  | Moniteau    |
|----------|----------|-------------|
| Audrain  | Dekalb   | Monroe      |
| Barry    | Gentry   | Morgan      |
| Barton   | Greene   | Nodaway     |
| Benton   | Harrison | Pettis      |
| Boone    | Henry    | Platte      |
| Callaway | Jackson  | Ralls       |
| Cedar    | Jasper   | St. Charles |
| Clay     | Lawrence | St. Clair   |
| Clinton  | Marion   | Vernon      |
| Cooper   | McDonald | Worth       |